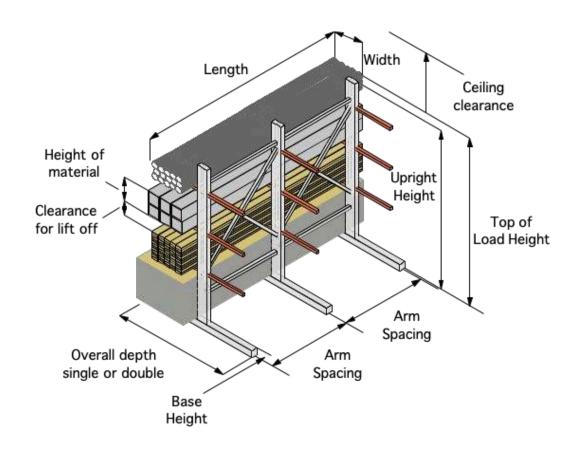

## **CUSTOMER INFORMATION**

| Customer:                      | End User Information:       |                   |  |
|--------------------------------|-----------------------------|-------------------|--|
| Name:                          | Name:                       | Due Date:         |  |
| Contact:                       | Contact:                    | Initiator:        |  |
| Telephone:                     | Telephone:                  | Date:             |  |
| E-Mail address(s) for final ap | proval of drawings:         |                   |  |
| DESIGN CRITERIA                |                             |                   |  |
| A Product stored               | <b>E</b> Weight per level   | I # of levels     |  |
| <b>B</b> Length                | <b>F</b> Straight / Incline | J Overall Ht      |  |
| C Width                        | <b>G</b> Length of Arm      | <b>K</b> Quantity |  |
| <b>D</b> Height material       | <b>H</b> Single or Double   | L PO #            |  |