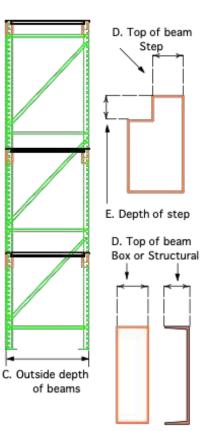

## **CUSTOMER INFORMATION**

| Customer:                           | End User Information: |               |
|-------------------------------------|-----------------------|---------------|
| Name:                               | Name:                 | Due Date:     |
| Contact:                            | Contact:              | Initiator:    |
| Telephone:                          | Telephone:            | Date:         |
| E-Mail address(s) for final approva | l of drawings:        |               |
| DESIGN CRITERIA                     |                       |               |
| A Style U or F:                     | E Depth of Step:      | I Quantity:   |
| B Beam length:                      | F Capacity:           | J Deck depth: |
| C Depth:                            | G Rack MFG:           | K Deck width: |
| D Top of Beam:                      | H Beam Part #:        | L PO #:       |