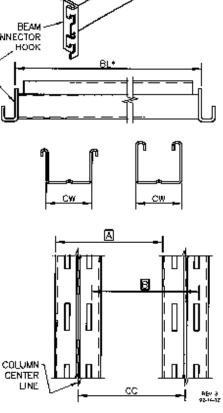

| ORDERS WILL NOT BE PROCESS                                                    | SED WITHOUT A BEAM SHEET (NOT F                       | REQUIRED FOR "TEARDROP" STYLE)        |
|-------------------------------------------------------------------------------|-------------------------------------------------------|---------------------------------------|
| CUSTOMER INFORMATI                                                            | ON                                                    |                                       |
| Customer:                                                                     | End User Information                                  | on:                                   |
| Name:                                                                         | Name:                                                 | Due Date:                             |
| Contact:                                                                      | Contact:                                              | Initiator:                            |
| Telephone:                                                                    | Telephone:                                            | Date:                                 |
| E-Mail address(s) for final a                                                 | oproval of drawings:                                  |                                       |
| PLEASE MEASURE CAREFULLY ONLY MEASURE UNDAMAGED                               |                                                       |                                       |
| 1. BEAM LENGTH (BL)                                                           |                                                       |                                       |
| Inches                                                                        |                                                       |                                       |
| * MEASUREMENT TO INCLUDE THE CONNECTOR HOOK THICKNESS AT EACH END OF THE BEAM |                                                       | BEAM CONNECTOR                        |
| USUALLY THIS DIMENSION IS E LONGER THAN NOMINAL (EXA                          | ITHER A NOMINAL LENGTH OR%"<br>MPLE: 96" OR 96 3/8"') | HOOK BL                               |
| 2. FRAME COLUMN W                                                             | DTH (CW)                                              | ـــــــــــــــــــــــــــــــــــــ |
|                                                                               |                                                       | <b>A A</b>                            |

## 3. COLUMN CENTER TO COLUMN CENTER (CC)

Inches

\_\_\_\_\_Inches
THIS DIMENSION IS BEST MEASURED JUST ABOVE OR BELOW
AN EXISTING BEAM LEVEL USING EITHER:

- LEFT SIDE OF COLUMN TO LEFT SIDE OF COLUMN OR

[RIGHT SIDE OF RIGHT SLOT TO RIGHT SIDE OF RIGHT SLOT

THIS DIMENSION IS EITHER 3" OR 4"

(PLEASE CIRCLE COLUMN STYLE TO THE RIGHT)